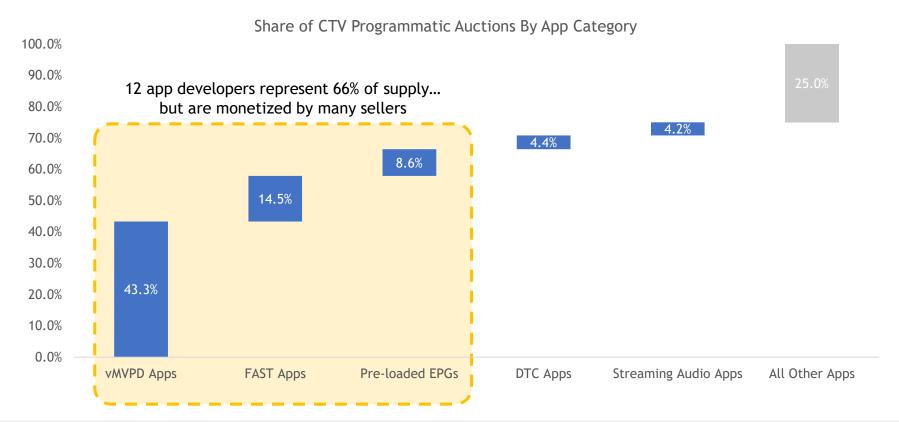

### The Programmatic TV Supply Landscape

Innovation Labs 2021

May 18, 2021

Concentration by App 

30 app developers represent 75% of supply

Fragmentation by Seller —— Multiple sellers jointly monetize most CTV apps

Concentration by App ———— 30 app developers represent 75% of supply

Fragmentation by Seller — Multiple sellers jointly monetize most CTV apps

tubi

Concentration by App 

30 app developers represent 75% of supply

Fragmentation by Seller —— Multiple sellers jointly monetize most CTV apps