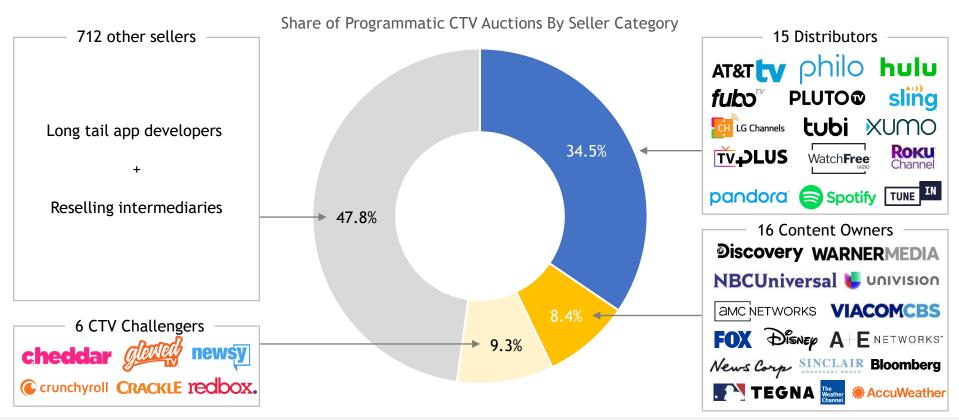

### Who Are The Sellers?

### Who Are The Sellers?

The sellers that control a large majority of CTV supply represent a small minority of the bidstream