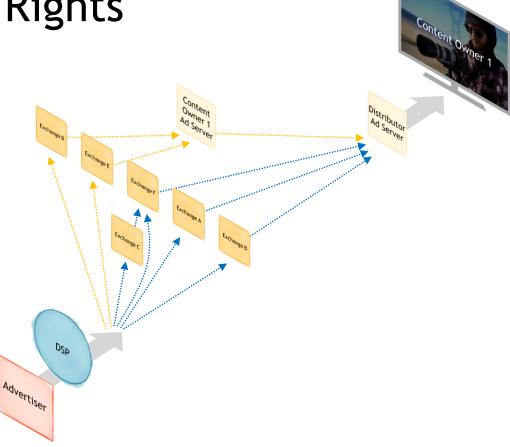

monetize most CTV apps



### CTV App Categories: vMVPDs

vMVPD Apps







philo





### CTV App Categories: Free Ad-Supported TV

vMVPD Apps

**FAST Apps** 



**PLUTO®** 



tubi



XUMO





### CTV App Categories: Pre-Loaded EPGs

vMVPD Apps

FAST Apps

**EPG Apps** 



**PLUTO®** 























### CTV App Categories: Direct-To-Consumer

vMVPD Apps

FAST Apps

**EPG Apps** 

DTC Apps



**PLUTO®** 



























### CTV App Categories: Streaming Content

vMVPD Apps

**FAST Apps** 

**EPG Apps** 

**DTC Apps** 

**Audio Apps** 



**PLUTO®** 

LG Channels







tubi































Concentration by App 

30 app developers represent 75% of supply

Fragmentation by Seller —— Multiple sellers jointly monetize most CTV apps







































# **Distributor Auctions**







# **Resold Auctions**



















### Who Are The Sellers?





### Who Are The Sellers?





The sellers that control a large majority of CTV supply represent a small minority of the bidstream