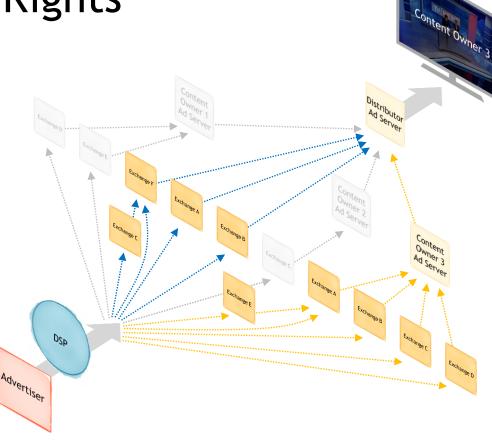

e most CTV apps



### CTV App Categories: vMVPDs

vMVPD Apps







philo





### CTV App Categories: Free Ad-Supported TV

vMVPD Apps

**FAST Apps** 



**PLUTO®** 



tubi



XUMO





### CTV App Categories: Pre-Loaded EPGs

vMVPD Apps

FAST Apps

**EPG Apps** 



**PLUTO®** 























### CTV App Categories: Direct-To-Consumer

vMVPD Apps

FAST Apps

**EPG Apps** 

DTC Apps



**PLUTO®** 



























### CTV App Categories: Streaming Content

vMVPD Apps

**FAST Apps** 

**EPG Apps** 

**DTC Apps** 

**Audio Apps** 



**PLUTO®** 

LG Channels







tubi































Concentration by App 

30 app developers represent 75% of supply

Fragmentation by Seller —— Multiple sellers jointly monetize most CTV apps







































# **Distributor Auctions**







# **Resold Auctions**



















### Who Are The Sellers?





### Who Are The Sellers?





The sellers that control a large majority of CTV supply represent a small minority of the bidstream