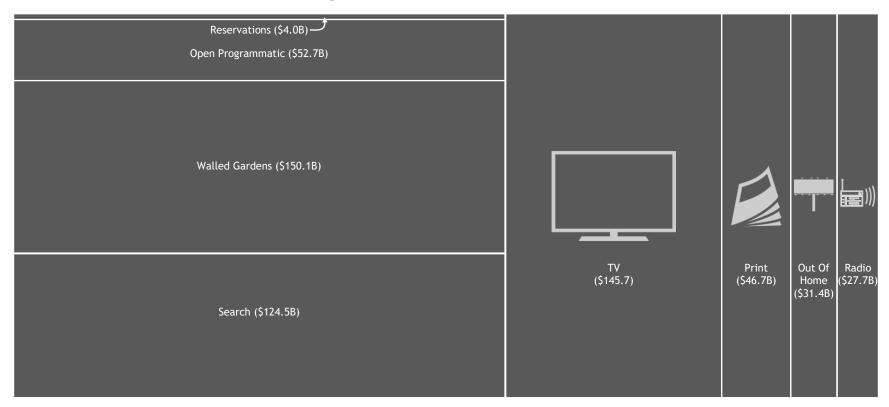

### The Programmatic TV Supply Landscape

Innovation Labs 2021

May 18, 2021

Concentration by App 

30 app developers represent 75% of supply

Fragmentation by Seller —— Multiple sellers jointly monetize most CTV apps