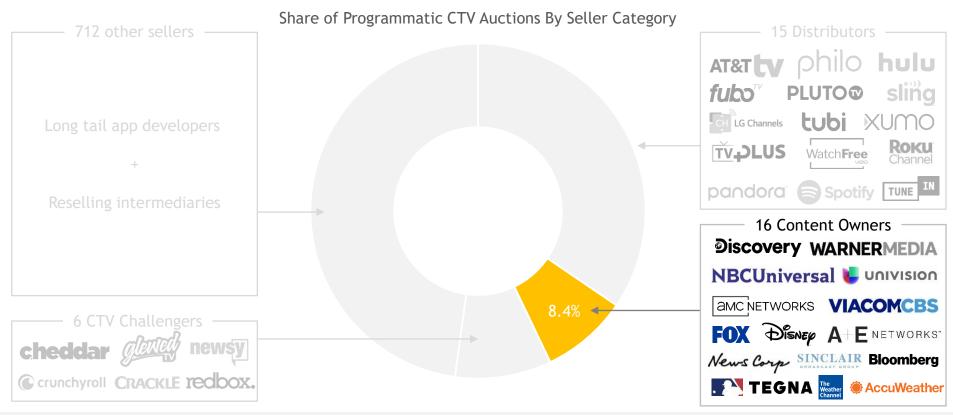

### Who Are The Sellers?

### Who Are The Sellers?

The sellers that control a large majority of CTV supply represent a small minority of the bidstream