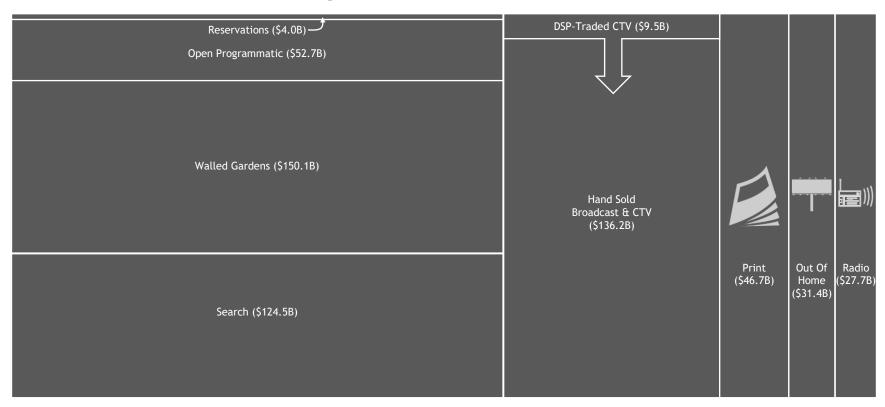

ST Apps

**EPG Apps** 



**PLUTO®** 























### CTV App Categories: Direct-To-Consumer

vMVPD Apps

FAST Apps

**EPG Apps** 

DTC Apps



**PLUTO®** 



























### CTV App Categories: Streaming Content

vMVPD Apps

**FAST Apps** 

**EPG Apps** 

**DTC Apps** 

**Audio Apps** 



**PLUTO®** 

LG Channels







tubi































Concentration by App 

30 app developers represent 75% of supply

Fragmentation by Seller —— Multiple sellers jointly monetize most CTV apps







































# **Distributor Auctions**







# **Resold Auctions**



















### Who Are The Sellers?





### Who Are The Sellers?





The sellers that control a large majority of CTV supply represent a small minority of the bidstream