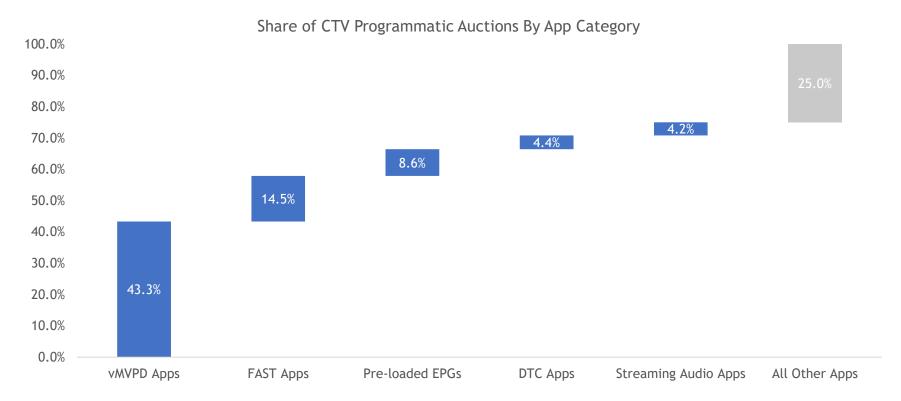

### The Programmatic TV Supply Landscape

Innovation Labs 2021

May 18, 2021

Concentration by App 

30 app developers represent 75% of supply

Fragmentation by Seller —— Multiple sellers jointly monetize most CTV apps

Concentration by App ———— 30 app developers represent 75% of supply

Fragmentation by Seller — Multiple sellers jointly monetize most CTV apps

tubi

Concentration by App 

30 app developers represent 75% of supply

Fragmentation by Seller —— Multiple sellers jointly monetize most CTV apps