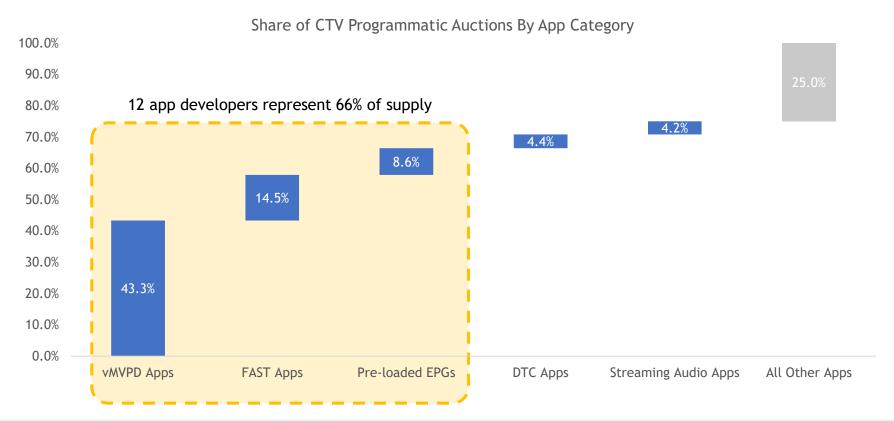

### The Programmatic TV Supply Landscape

Innovation Labs 2021

May 18, 2021

Concentration by App 

30 app developers represent 75% of supply

Fragmentation by Seller —— Multiple sellers jointly monetize most CTV apps

Concentration by App ———— 30 app developers represent 75% of supply

Fragmentation by Seller — Multiple sellers jointly monetize most CTV apps

tubi

Concentration by App 

30 app developers represent 75% of supply

Fragmentation by Seller —— Multiple sellers jointly monetize most CTV apps