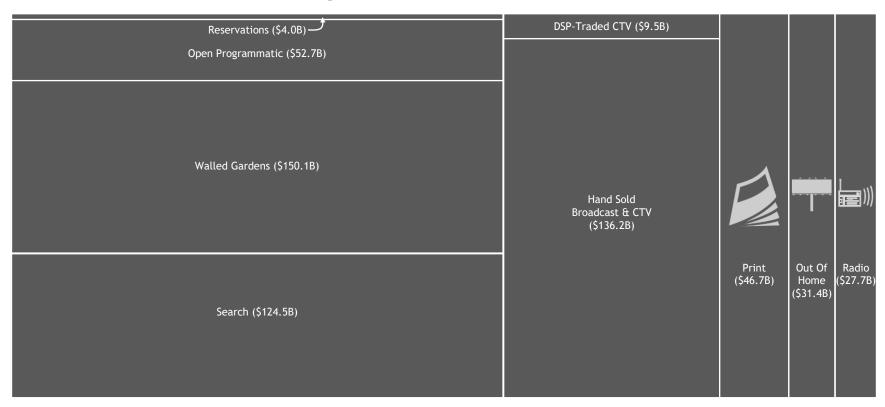

### The Programmatic TV Supply Landscape

Innovation Labs 2021

May 18, 2021

Concentration by App 

30 app developers represent 75% of supply

Fragmentation by Seller —— Multiple sellers jointly monetize most CTV apps