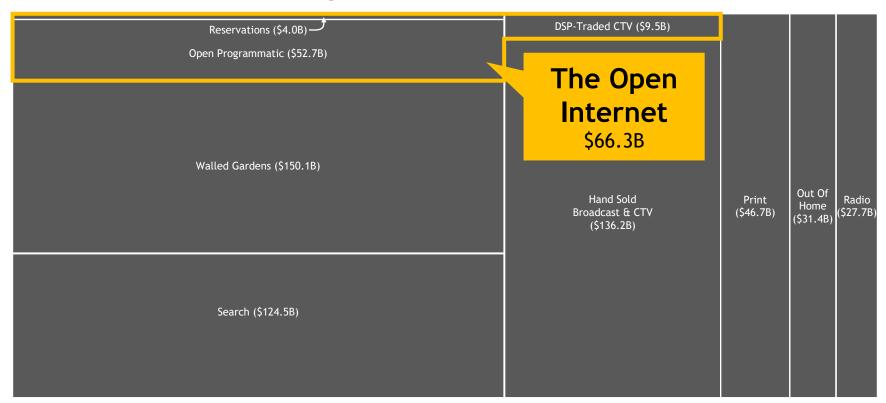

### The Programmatic TV Supply Landscape

Innovation Labs 2021

May 18, 2021

Concentration by App 

30 app developers represent 75% of supply

Fragmentation by Seller —— Multiple sellers jointly monetize most CTV apps